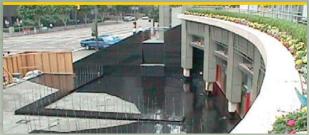

# **FLUID APPLIED SYSTEMS**

| Product                                   | Description                                                                                                         | Use                                                                                                                                                                                                     |
|-------------------------------------------|---------------------------------------------------------------------------------------------------------------------|---------------------------------------------------------------------------------------------------------------------------------------------------------------------------------------------------------|
| Elasto-Deck<br>B.T. DG                    | A liquid applied, single component elastomeric waterproofing membrane system.                                       | Elasto-Deck B.T. DG is used for waterproofing planters, below grade retaining walls, under mortar bed and between slab applications. Elasto-Deck B.T. DG can be applied to damp or green concrete.      |
| Elasto-Deck<br>B.T. H20                   | A unique water-cured, liquid applied, single component, moisture cured polyurethane waterproof membrane system.     | Elasto-Deck B.T. H2O can be used to waterproof between slabs, podium decks, shower pans, well as membrane system under terrazzo or tile floors.                                                         |
| Elasto-Deck<br>5001HT-UTS<br>(Under-Tile) | A liquid applied, single component, moisture cured, polyurethane elastomeric Under-Tile waterproof membrane system. | Elasto-Deck 5001HT-UTS is used to waterproof concrete and plywood decks which are to be covered with carpet, tile, or wood decking. May be used under thin-set mortar or mortar bed tile installations. |