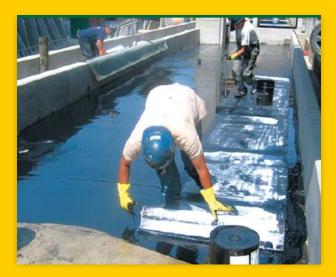

# **FLUID APPLIED SYSTEMS**

| Product                                   | Description                                                                                                         | Use                                                                                                                                                                                                     |
|-------------------------------------------|---------------------------------------------------------------------------------------------------------------------|---------------------------------------------------------------------------------------------------------------------------------------------------------------------------------------------------------|
| Elasto-Deck<br>B.T. DG                    | A liquid applied, single component elastomeric waterproofing membrane system.                                       | Elasto-Deck B.T. DG is used for waterproofing planters, below grade retaining walls, under mortar bed and between slab applications. Elasto-Deck B.T. DG can be applied to damp or green concrete.      |
| Elasto-Deck<br>B.T. H20                   | A unique water-cured, liquid applied, single component, moisture cured polyurethane waterproof membrane system.     | Elasto-Deck B.T. H2O can be used to waterproof between slabs, podium decks, shower pans, well as membrane system under terrazzo or tile floors.                                                         |
| Elasto-Deck<br>5001HT-UTS<br>(Under-Tile) | A liquid applied, single component, moisture cured, polyurethane elastomeric Under-Tile waterproof membrane system. | Elasto-Deck 5001HT-UTS is used to waterproof concrete and plywood decks which are to be covered with carpet, tile, or wood decking. May be used under thin-set mortar or mortar bed tile installations. |