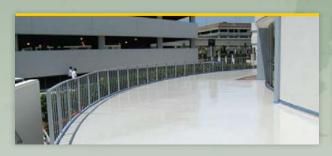

## **COATING SYSTEMS Polyurethane – Vehicular Traffic**

| Product                  | Description                                                                        | Use                                                                                                                          |
|--------------------------|------------------------------------------------------------------------------------|------------------------------------------------------------------------------------------------------------------------------|
| Elasto-Deck<br>5000 H.T. | A liquid applied, single moisture cured, polyurethane parking deck coating system. | Elasto-Deck 5000 H.T. can be used on parking decks where a skid-resistant, long lasting, wear resistant surface is required. |

# COATING SYSTEMS Two-Component Polyurethane – Pedestrian/Vehicular Traffic

| Product                   | Description                                                                                                     | Use                                                                                                                                                            |
|---------------------------|-----------------------------------------------------------------------------------------------------------------|----------------------------------------------------------------------------------------------------------------------------------------------------------------|
| Elasto-Deck<br>6500 VT/PT | A two component, aliphatic, UV stable, high solids, polyurethane, low odor, elastomeric traffic coating system. | Elasto-Deck 6500 is designed for pedestrian and vehicular traffic applications such as parking decks, roof decks, balconies, breezeways, and mechanical rooms. |