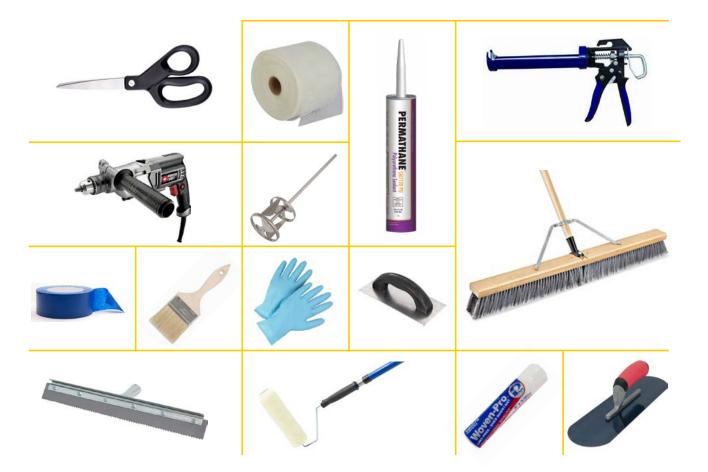

## Suggested Tools & Sundries

- Acetone/Xylene
- Blue Tape/Masking Tape
- Plastic Sheeting Roll
- Caulking gun
- Pool Trowel
- 1/8" Notched Trowel
- 1/8" Notched Squeegee w/ Handle
- Rubber Gloves
- Electric Drill
- Jiffy Mixing Paddle
- Screw Driver/Lid Opener
- Rags
- Chip Brush
- Push Broom
- Roller Handle with pole
- Roller Covers (Shed Free) 3/8" (Top Coat and Primers)
- Roller Covers (Shed Free) ¾"-1" (Base coats)
- Empty Pail (Broadcast aggregate)
- Trash Bags
- Scissors