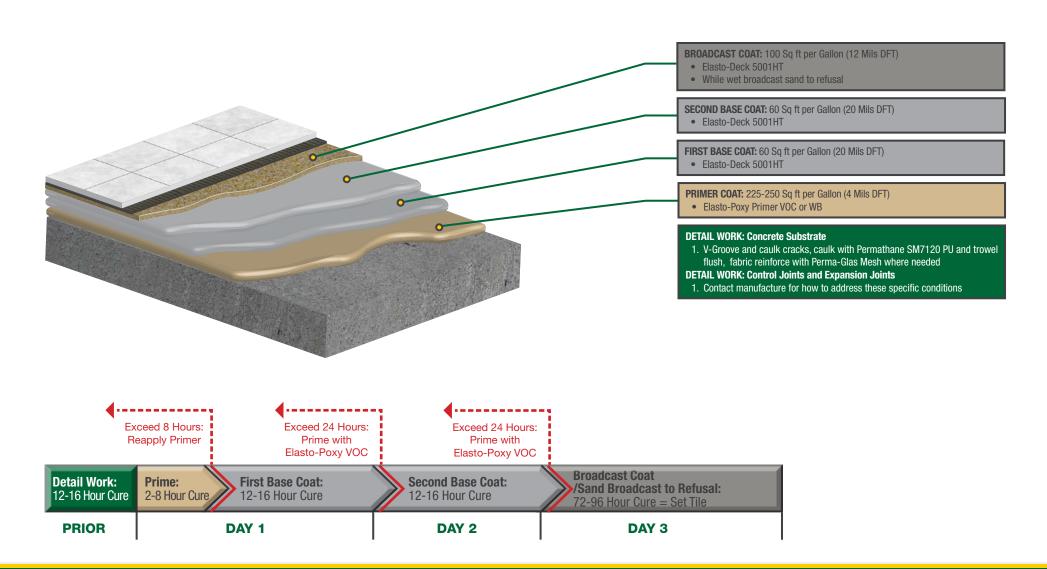

## Elasto-Deck 5001HT-UTS (Under Tile - Concrete)

## Over occupied areas - 50 Mils DFT